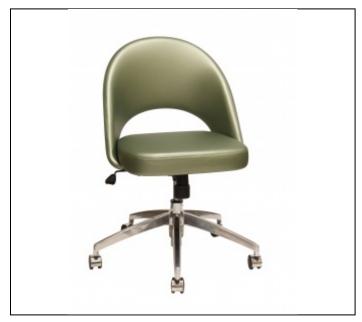

## Specs

Width: 21.5"

Depth: 26"

Back Height: 32"-35"

Seat Height: 18"-21"

C.O.M Yardage: 2

### Overview

Task chair equally at home, in a guestroom or conference facility. Fully upholstered seat upper. Polished die cast 5-leg base with 50mm (2") twin wheel casters.

Chrome plated pneumatic height adjuster features 80mm (3") travel. Tilt mechanism feature tension adjustment and tilt lockout.

Seat shell constructed from hardwood molded plywood with interal steel brackets. Luxurious foam seat and back meets TB-117-2013 Flammability standards.

#### Features

Swivel Tilt

Push in Tilt lock

Tension Control

Twin roll casters

50 chair minimum order.