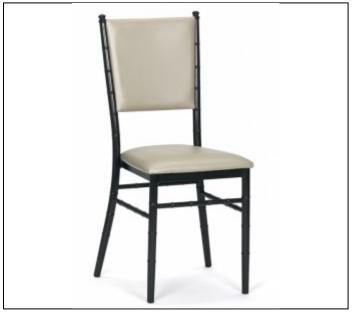

# 2751 Stacking Chair

## Specs

Width: 16" (41cm)

Depth: 20" (51cm)

Back Height: 36" (91cm)
Seat Height: 19" (47cm)

C.O.M. Yardage: 1

### Overview

Reminiscent of the chairs often seen at official state or award banquets, the #2751 series offers elegance with practicality for contract seating. The foam padded attached seat provides maximum comfort during those extended events. The series is available with both upholstered and exposed bamboo back treatments.