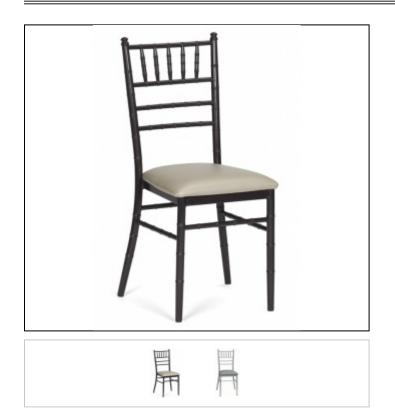

## 2750 Stacking Chair

#### Overview

Reminiscent of the chairs often seen at official state or award banquets, the #2750 series offers elegance with practicality for contract seating. The foam padded attached seat provides maximum comfort during those extended events. The series is available with both upholstered and exposed bamboo back treatments.

### Product Options

\* When ordering hand trucks for this series specify #15-2750.