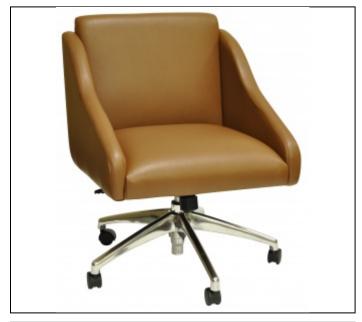

## Specs

Width: 24.5"

Depth: 27.5"

Back Height: 32"-35"

Seat Height: 17.5"-20.5"

Arm Height: 19"-22"

C.O.M. Yardage: 4

## Overview

Task chair equally at home in a guestroom or conference facility. Fully upholstered seat upper. Polished die cast 5-leg base with 50mm (2") twin wheel casters.

Chrome plated pneumatic height adjuster features 80mm (3") travel. Tilt mechanism feature tension adjustment and tilt lockout.

Seat shell constructed from hardwood molded plywood with internal steel brackets. Luxurious foam seat and back meets TB-117-2013 Flammability standards. Seat foam is 3.5" thick.

## Features

Swivel Tilt

Push in tilt lock

Tension Control

Twin roll casters