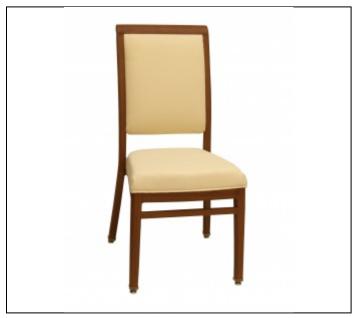

# 3052 Stacking Chair

### Overview

The NuGrain series features the look of real wood finishes on a strong, welded aluminum frame for heavy duty contract use designed for years of service. The heavy wall aluminum frame is finished with an engineered, heat transfer system that literally turns the frame surface into the look and feel of real wood without the worry of wood joints working loose over time. The NuGrain series is the perfect seating selection for senior living, club dining, and lobby areas in medical and public facilities. Molded foam seat cushions assure years of seating comfort and support. All foam cushioning meets the requirements of California Technical Bulletin 117.