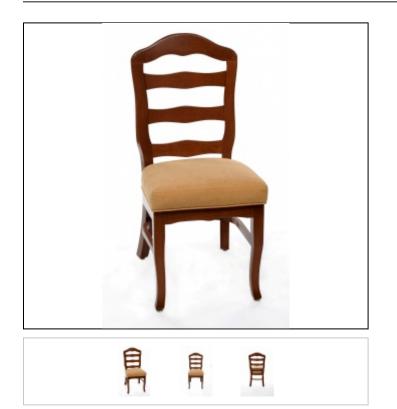

## Overview

Classic traditional style for senior living and restaurant dining. Deluxe 2 1/2" foam padded seats provide seating comfort.

Frames are manufactured to highest contract standards from European Beach hardwood. Frame joints feature double dowelled or mortised and tenoned construction. Critical leg joints are further strengthened with screw and lag bolt fastened corner blocks where design allows.

100% water based stain and urethane top coat finishes meet both the tough requirements of the lodging and food service industry as well as being truly GREEN and are recognized for meeting the highest standard for environmental friendliness. DPC offers the selection of 11 standard wood Finishes.

## Features

Legs fitted with rubber cushioned, plated steel based glides for ease of quiet movement on all flooring surfaces.