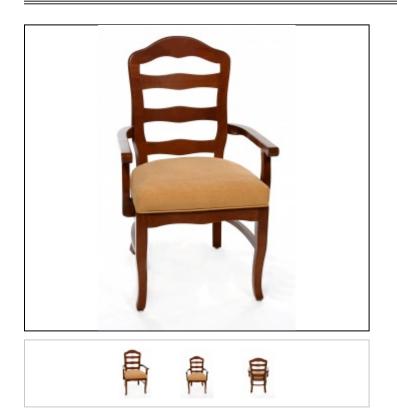

## 3111 Wood armchair

Specs

Width: 24"

Depth: 24"

Height: 40"

Seat Height: 19"

Arm Height: 25"

C.O.M. Yardage: .75

## Overview

Classic traditional style for senior living and restaurant dining. Deluxe 2 1/2" foam padded seats provide seating comfort.

Frames are manufactured to highest contract standards from European Beach hardwood. Frame joints feature double dowelled or mortised and tenoned construction. Critical leg joints are further strengthened with screw and lag bolt fastened corner blocks where design allows.