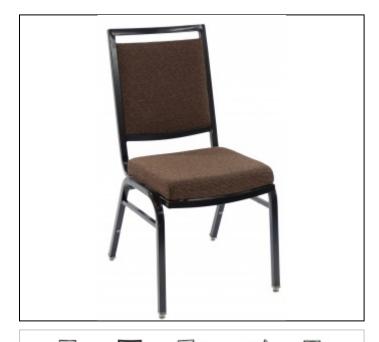

## Specs

Width: 18"

Depth: 23.5"

Back Height: 34.5"

Seat Height: 18.5"

C.O.M. Yardage: 1

## Overview

Contemporary styling banquet chair with waterfall front on the molded foam seat. The heavy duty all aluminum 7/8" square tubular frame reduces weight for handling by house staff or banquet patrons. The curved seat and back provide hours of comfort whether for dining or conference. Triple clip umbrella glides with plated steel base serve on all flooring surfaces. Powder coated finishes are standard, consult the Standard and Premium metal finishes for selection.

## **Features**

Stack up to 12 high free standing

No exposed fastenings.

Molded foam seat for comfort and long life.

Water fall design seat front.

Triple umbrella, rubber cushioned, plated steel glides.