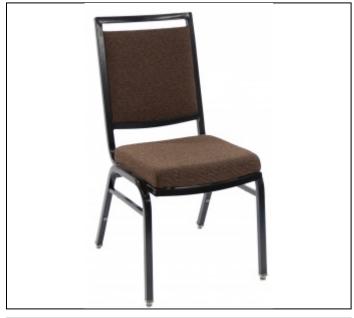

## Overview

Contemporary styling banquet chair with waterfall front on the molded foam seat. The heavy duty all aluminum 7/8" square tubular frame reduces weight for handling by house staff or banquet patrons. The curved seat and back provide hours of comfort whether for dining or conference. Triple clip umbrella glides with plated steel base serve on all flooring surfaces. Powder coated finishes are standard, consult the Standard and Premium Metal Finishes for selection.

## Features

Stack up to 12 high free standing

No exposed fastenings.

Molded foam seat for comfort and long life.

Waterfall design seat front.

Triple umbrella, rubber cushioned, plated steel glides.