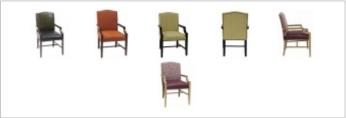

### Product Options

Optional Nailhead trim is applied around the lower edge of the seat and outside back at an upcharge.

This chair will accommodate 2 or 4 casters.

#### Overview

A classic design for both high end dining club or fireside pull up. Deluxe foam padded seat over sinuous springs provides high comfort and long life. Beechwood frame has leg stretchers and corner block construction for heavy duty contract use. Frames are available in 12 Standard DPC Wood Finishes or custom match stains at an up charge.

#### Features

Consult DPC Wood Finishes for selection.