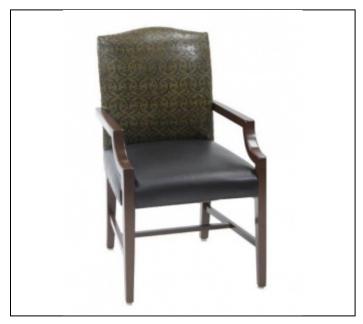

# DANIEL PAUL

## 8205

### Specs

Width: 23"

Depth: 25"

Back Height: 38"

Seat Height: 19"

Arm Height: 26"

C.O.M. Yardage: 3.5

#### Overview

A classic design for both high end dining club or fireside pull up. Deluxe foam padded seat over sinuous springs provides high comfort and long life. Beechwood frame has leg stretchers and corner block construction for heavy duty contract use. Frames are available in 12 Standard DPC Wood Finishes or custom match stains at an up charge.