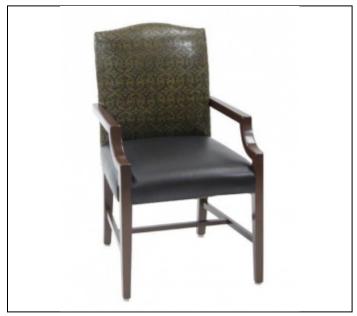

# DANIEL PAUL

## 8205

### Specs

Width: 23"

Depth: 25"

Back Height: 38"

Seat Height: 19"

Arm Height: 26"

C.O.M. Yardage: 3.5

### Product Options

Optional Nailhead trim is applied around the lower edge of the seat and outside back at an upcharge.

This chair will accommodate 2 or 4 casters.

#### Overview

A classic design for both high end dining club or fireside pull up. Deluxe foam padded seat over sinuous springs provides high comfort and long life. Beechwood frame has leg stretchers and corner block construction for heavy duty contract use. Frames are available in II standard finishes or custom match stains at an up charge.