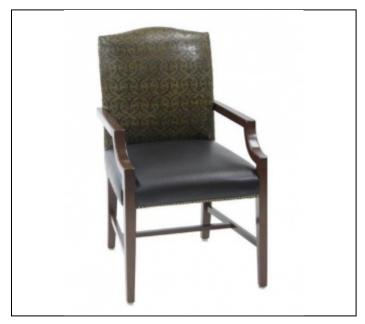

## 8205

### Specs

Width: 23"

Depth: 25"

Back Height: 38"

Seat Height: 19"

Arm Height: 26"

C.O.M. Yardage: 3.5

#### Overview

A classic design for both high end dining club or fireside pull up. Deluxe foam padded seat over sinuous springs provides high comfort and long life. Beechwood frame has leg stretchers and corner block construction for heavy duty contract use. Frames are available in 12 Standard DPC Wood Finishes or custom match stains at an up charge.

# Product Options

Optional Nailhead trim is applied around the lower edge of the seat and outside back at an upcharge.

This chair will accommodate 2 or 4 casters.