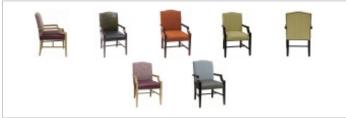

#### Overview

A classic design for both high end dining club or fireside pull up. Deluxe foam padded seat over sinuous springs provides high comfort and long life. Beechwood frame has leg stretchers and corner block construction for heavy duty contract use. Frames are available in 12 Standard DPC Wood Finishes or custom match stains at an up charge.

#### Features

Consult DPC Wood Finishes for selection.