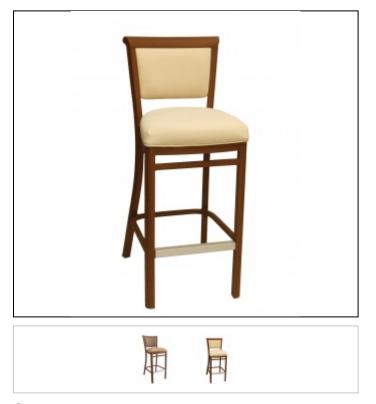

## DANIEL PAUL

Specs

Width: 17" (43cm) Depth: 22" (56cm) Back Height: 43" (109cm) Seat Height: 30" (76cm) Weight: 22lbs. (10Kg)

C.O.M. Yardage: 1.5

## Overview

The NuGrain series features the look of real wood finishes on a strong, welded aluminum frame for heavy duty contract use designed for years of service. The heavy wall aluminum frame is finished with an engineered, heat transfer system that literally turns the frame surface into the look and feel of real wood without the worry of wood joints working loose over time. The NuGrain series is the perfect seating selection for senior living, club dining, and lobby areas in medical and public facilities. Molded foam seat cushions assure years of seating comfort and support. All foam cushioning meets the requirements of California Technical Bulletin 117.