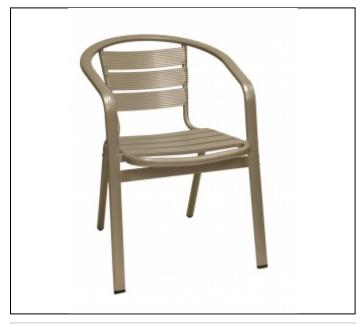

#### ALL ALUMINUM ARM CHAIR

The all aluminum arm chair features heavy gauge aluminum framing with a silver powder coat finish that will maintain its appearance for years in outdoor use. Fluted slats in seat and back are riveted to frame for maintenance free use. Structural joints are welded or feature through frame tie bars for extra strength in contract use. Mar resistant plastic glides protect pool decks and floor surfaces. Chairs stack for storage or to make room for floor maintenance.