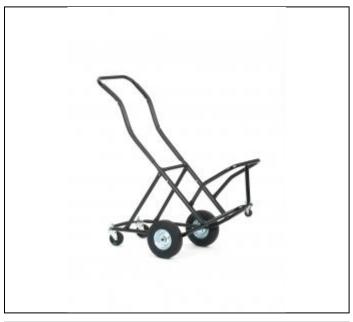

## 20 Series Hand Truck

Specs

Width: 20" Depth: 46"

## Features

The Ergonomic design allows a person of smaller stature to easily move up to 12 chairs at a time with minimal effort.

The five-wheel design allows the cart to be freestanding when in travel position

Two 10" diameter pneumatic tires and 2-4" rubber wheel casters allow easy movement over thresholds, elevator entrances and various floor surfaces

2" front guide caster protects floor surface when loading or unloading

Heavy duty welded steel construction

Black powder coated finish