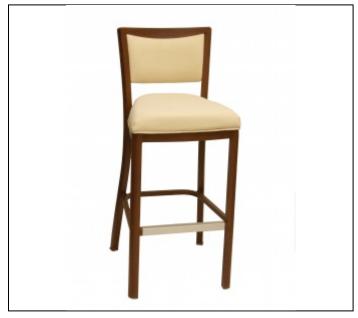

# 3063 NuGrain barstool

## Specs

Width: 17" (43cm)

Depth: 22" (56cm)

Back Height: 43" (109cm)

Seat Height: 30" (76cm)

Weight: 22lbs

#### Overview

The NuGrain series features the look of real wood finishes on a strong, welded aluminum frame for heavy duty contract use designed for years of service. The heavy wall aluminum frame is finished with an engineered, heat transfer system that literally turns the frame surface into the look and feel of real wood without the worry of wood joints working loose over time. The NuGrain series is the perfect seating selection for senior living, club dining, and lobby areas in medical and public facilities. Molded foam seat cushions assure years of seating comfort and support. All foam cushioning meets the requirements of California Technical Bulletin 117.