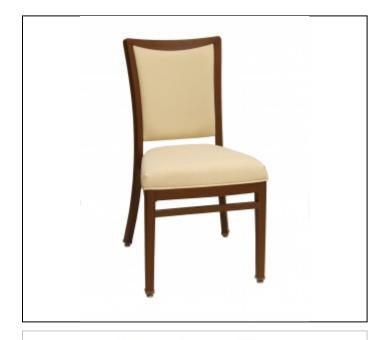

### CHAIDS

## Specs

Width: 18"

Depth: 24"

Back Height: 35"

Seat Height: 18.5"

C.O.M. Yardage: 1.5

#### Overview

The NuGrain series features the look of real wood finishes on a strong, welded aluminum frame for heavy duty contract use designed for years of service. The heavy wall aluminum frame is finished with an engineered, heat transfer system that literally turns the frame surface into the look and feel of real wood without the worry of wood joints working loose over time. The NuGrain series is the perfect seating selection for senior living, club dining, and lobby areas in medical and public facilities. Molded foam seat cushions assure years of seating comfort and support. All foam cushioning meets the requirements of California Technical Bulletin 117.