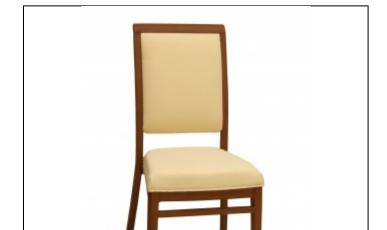

## Specs

Width: 18"

Depth: 24"

Back Height: 37"

Seat Height: 18.5"

### Overview

The NuGrain series features the look of real wood finishes on a strong, welded aluminum frame for heavy duty contract use designed for years of service. The heavy wall aluminum frame is finished with an engineered, heat transfer system that literally turns the frame surface into the look and feel of real wood without the worry of wood joints working loose over time. The NuGrain series is the perfect seating selection for senior living, club dining, and lobby areas in medical and public facilities. Molded foam seat cushions assure years of seating comfort and support. All foam cushioning meets the requirements of California Technical Bulletin 117.