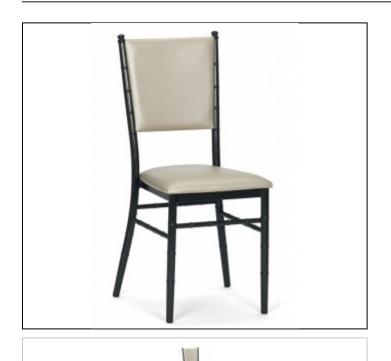

## 2751 Stacking Chair

#### Overview

Reminiscent of the chairs often seen at official state or award banquets, the #2751 series offers elegance with practicality for contract seating. The foam padded attached seat provides maximum comfort during those extended events. The series is available with both upholstered and exposed bamboo back treatments.

#### Features

Fitted with heavy duty nylon glides. Upholstered front of back. Stacks up to 4 high freestanding. Consult the Standard and Premium metal finishes for selection.