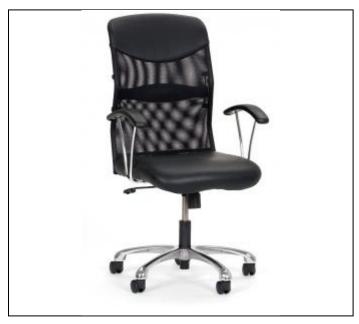

# 800

### Overview

Style 800 makes a minimalist, contemporary statement in mesh and leather, and is ideal for the hospitality guest room. The leather top on the mesh back ensures a longer life. The lumbar support can be adjusted up or down for greater back comfort.

#### Features

Flexible urethane arms in black finish

Polished aluminum arm supports

Polished chrome base

Upholstered leather top to ensure long life

Black all leather seat

Black mesh front and back of headrest

Black adjustable lumbar support

Swivel tilt

Push-in tilt lock

Suspa Gaslift height adjustment

Tension control

Twin roll casters

Gas Lift Cylinder is rated for 35olbs.