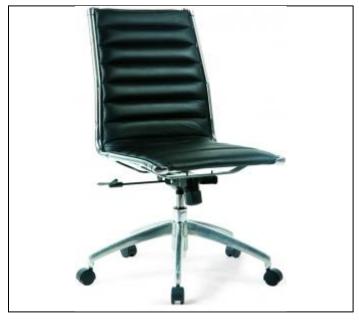

### Specs

Width: 26"

Depth: 26"

Height: 36-39"

Seat Height: 17-19 3/4"

Weight: 17lbs.

C.O.M. Yardage: 2

#### Overview

Style 892 features modern tufted leather seat and back with steel frame in an armless ergonomic chair built to work maintenance free for years. A perfect complement for tomorrow's guest rooms. The armless design protects guest room desks. This style has become the favorite selection of design consultants and is in use in numerous five star hotels around the globe.

#### Features

Tufted seat and back of seat in leather or COM On Style 892 the armless design protects guestroom desks Gas lift height adjustment

Gas Lift Cylinder is rated for 35olbs.