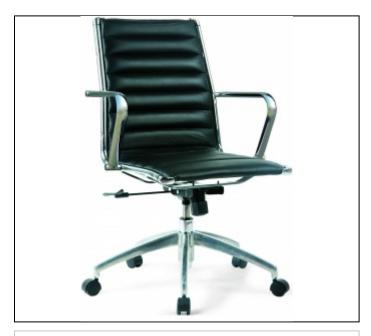

## Specs

Width: 26"

Depth: 26"

Height: 36-39"

Seat Height: 17-19 3/4"

Arm Height: 26-29"

C.O.M. Yardage: 2

### Overview

Style 890 features tufted leather and polished chrome plated steel in a chair to work maintenance free for years. The horizontal tufted leather foam seat and back is complemented by the polished chrome steel and polished aluminum components. This style is ideally suited for guest room use and general office seating.

### Features

Tufted seat and back of seat in leather or COM
On Style 892 the armless design protects guestroom desks
Gas lift height adjustment
Gas Lift Cylinder is rated for 350lbs.