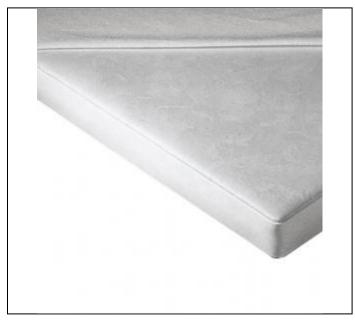

## Overview

I I/4" Foam Padded Edge Tops available in all sizes. Top is covered in white vinyl applied over a foam pad, which is laminated to top. A white vinyl molding finishes the edges.