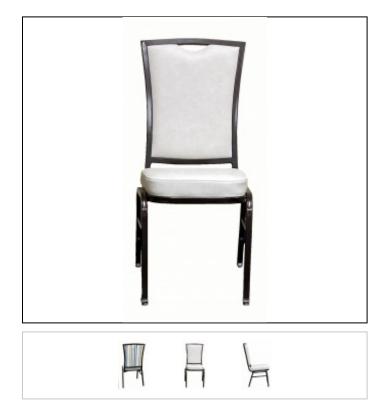

## 2020-NF

#### Overview

The Ultimate Banquet seating for all Occasions.

#### Features

Frame is fitted with the exclusive triple umbrella glide, ensuring easy movement over carpeted and hard flooring surfaces.

Deluxe 2 1/2" thick seat foam. Tapered seat design increases round table capacity more than 20%.

Stacks 10 high for storage and moving with hand truck.

Consult the Standard and Premium Metal Finishes for selection.

#### Specs

Width: 16" front / 18" back Depth: 23" Height: 36" Seat Height: 18.5" / 19" at crown