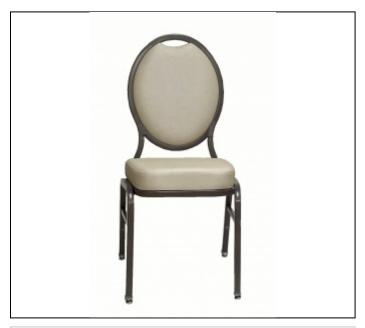

## 2022-NF

### Specs

Width: 16" front / 18" back

Depth: 23" Height: 36"

Seat Height: 18.5" / 19" at crown

#### Overview

The Ultimate Banquet seating for all Occasions.

#### Features

Frame is fitted with the exclusive triple umbrella glide, ensuring easy movement over carpeted and hard flooring surfaces.

Deluxe 2 1/2" thick seat foam. Tapered seat design increases round table capacity more than 20%.

Stacks 10 high for storage and moving with hand truck.

Consult the Standard and Premium Metal Finishes for selection.