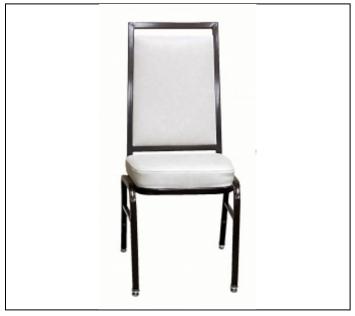

#### CHAIRS

# 2019-NF

## Specs

Width: 16" front / 18" back

Depth: 22"

Height: 36.75"

Seat Height: 18.5" / 19" at crown

### Overview

The Ultimate Banquet Seating for all occasions.

### Features

Frame is fitted with the exclusive triple umbrella glide, ensuring easy movement over carpeted and hard flooring surfaces.

Deluxe 2 1/2" thick seat foam. Tapered seat design increases round table capacity by more than 20%.