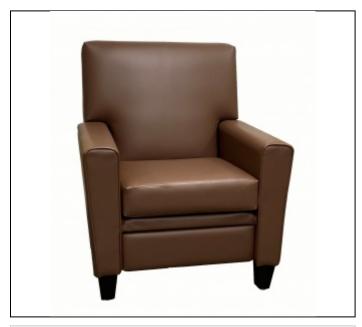

## 9002 Motorized Recliner

## Specs

Width: 34"

Depth: 35"

Back Height: 41"

Seat Height: 20"

Arm Height: 26"

C.O.M yardage: 8

Reclined depth at full position: 65"

### Overview

Upholstery: Tight back design with Velcro attached removable sewn seat. Seat cushions feature luxurious Dacron wrap for pillow like comfort.

Seat Suspension: 8-gauge no sag hardened sinuous steel springs with 16-gauge tie wires to prevent spreading in contract use.