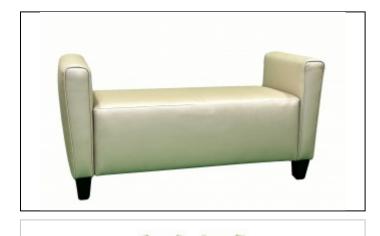

#### Specs

Width: 52"

Depth: 20"

Height: 27"

Seat Height: 19"

COM: 5 yards

## Overview

The Style 6254 with Arms provides a nice accent look to any Guestroom, Meeting Space, or Hall Bench. The 6254 comes standard with 2" firm luxurious seat foam wrapped with a layer of Dacron for a Tailored look.

### Features

The model features square tapered legs available in Standard DPC wood stains.