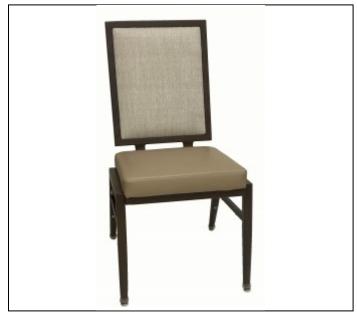

## 2360

### Specs

Width: 18.5"

Depth: 24"

Back Height: 36"

Seat Height: 18.5"

Weight: 25 lbs.

C.O.M. Yardage: 1.25

### Overview

The New Standard in Stacking Chairs

The 2300 Series features the strength and durability of aluminum, designed for years of heavy-duty use.

Consult the Standard and Premium Metal Finishes for selection.

### Features

Stack up to 12 high freestanding.

No exposed fastening system.

3" molded foam over rubber webbed plywood deck.

Double stitched box seat.

Stacking bar.

Triple umbrella, rubber cushion, steel plated glides.