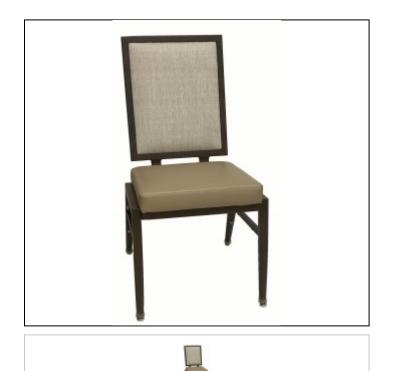

# 2360

#### Specs

Width: 18.5"

Depth: 24"

Back Height: 36"

Seat Height: 18.5"

Weight: 25 lbs.

### Overview

The New Standard in Stacking Chairs

The 2300 Series features the strength and durability of aluminum, designed for years of heavy-duty use.

Consult the Standard and Premium Metal Finishes for selection.

#### Features

Stack up to 12 high freestanding.

No exposed fastening system.

3" molded foam over rubber webbed plywood deck.

Double stitched box seat.

Stacking bar.

Triple umbrella, rubber cushion, steel plated glides.