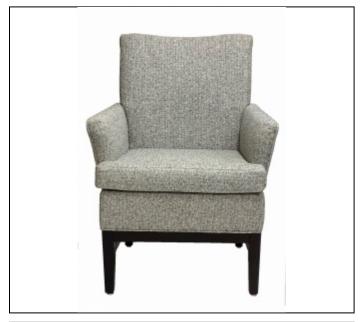

## 6401-MB

Specs

Width: 28"

Depth: 31"

Back Height: 33"

Seat Height: 19"

Arm Height: 25"

C.O.M Yardage: 5

## Overview

**Upholstery:** Tight back design with reversible seat cushions. Seat cushions feature sewn Top Stitch and 5" luxurious foam with Dacron wrap for pillow like contort.

Seat Suspension: 8-gauge no sag hardened sinuous steel springs with 16-gauge tie wires to prevent spreading in contract use.

Back Suspension: Luxurious quality foam supported by 12-gauge no sag sinuous springs with tie wires for cross support.

Frame: CNC precision machined 3/4" furniture grade plywood frame members with hardwood spring rails. Frame assembles with furniture grade stapled, premium glue and 5/16" bolts and steel t-nuts.

## Features

Lounge Chair comes with wood base fitted with nickel plated rubber cushion glides. Metal Base is available in Standard DPC Metal Finishes.