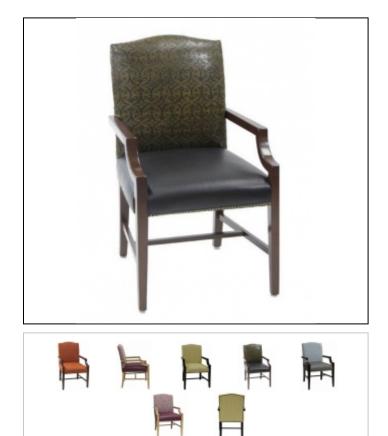

# DANIEL PAUL

#### Specs

Width: 23"

Depth: 25"

Back Height: 38"

Seat Height: 19"

Arm Height: 26"

C.O.M. Yardage: 3.5

## Product Options

Optional Nail head trim is applied around the lower edge of the seat and outside back at an upcharge.

This chair will accommodate 2 or 4 casters.

## Overview

A classic design for both high end dining club and fireside pull up. Deluxe foam padded seat over sinuous springs provides high comfort and long life. Beechwood frame has leg stretchers and corner block construction for heavy duty contract use. Frames are available in 12 Standard DPC Wood Finishes or custom match stains at an up charge.