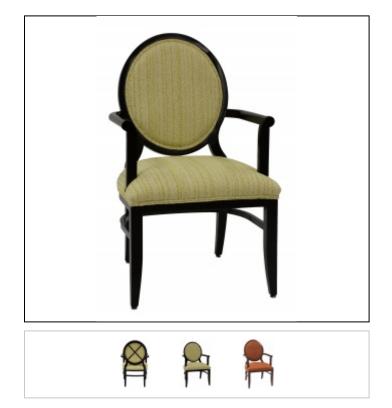

## Overview

A contemporary interpretation of a classic style for fine dining and clubs. Deluxe 2" foam padded seat.

Frames are manufactured to the highest contract standards from European Beech hardwood. Frame joints feature double dowelled or mortised and tenoned construction and critical leg joints are further strengthened with screw and lag bolt fastened corner blocks where design allows.

Legs are fitted with rubber cushioned, plated steel-based glides for ease of quiet movement on all flooring surfaces.

100% water-based stain and urethane topcoat finishes meet both the tough requirements of the lodging and food service industry as well as being truly GREEN and recognized for meeting the highest standards for environmental friendliness. Choose from our Standard DPC Wood Finishes or we can custom match for an upcharge.

## Features

Rubber cushioned, plated steel-based glides for ease of quiet movement on all flooring surfaces.

Double dowelled or mortised and tenoned construction.