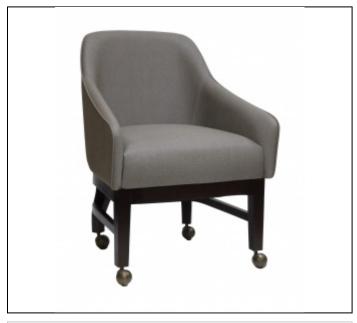

## Product Options

Photos show 6303 with optional casters - 6303-9(4)

#### Features

Base available in Standard DPC Wood Finishes

Chair illustrated with optional 4 casters (available at an upcharge), also available without casters.