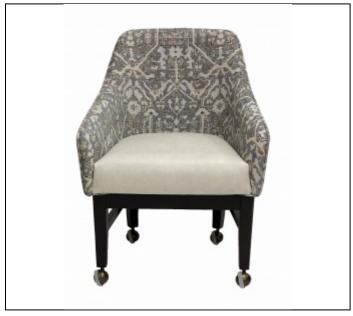

### Specs

Width: 25.5"

Depth: 26.5"

Back Height: 35"

Seat Height: 20"

Arm Height: 25.5"

C.O.M. Yardage: 4

### Product Options

Photos show 6303 with optional casters - 6303-9(4)

#### Features

Base available in Standard DPC Wood Finishes

Chair illustrated with optional 4 casters (available at an upcharge), also available without casters.