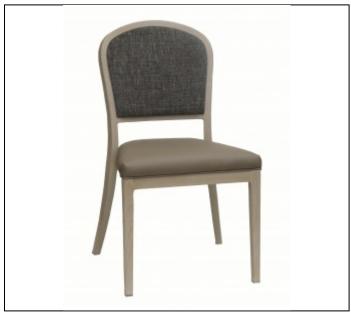

## Specs

Width: 20"

Depth: 24"

Back Height: 36"

Seat Height: 19"

Weight: 20lbs

C.O.M Yardage: 1.5

## Overview

The NuGrain series features the look of real wood finishes on a strong, welded aluminum frame for heavy duty contract use designed for years of service. The heavy wall aluminum frame is finished with an engineered, heat transfer system that literally turns the frame surface into the look and feel of real wood without the worry of wood joints working loose over time. The NuGrain series is the perfect seating selection for senior living, club dining, and lobby areas in medical and public facilities. Molded foam seat cushions assure years of seating comfort and support. All foam cushioning meets the requirements of California Technical Bulletin 117.