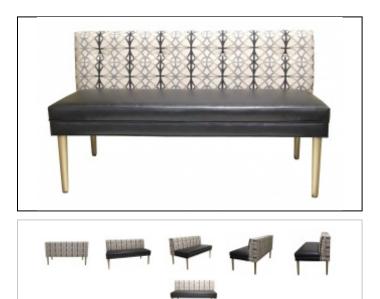

## Overview

Upholstery: Tight back design with an upholstered Box Sewn Seat. Seat and Back features luxurious foam with Dacron wrap for pillow like comfort.

Seat Suspension: 8 gauge no sag hardened sinuous steel springs with 16-gauge tie wires to prevent spreading in contract use.

Frame: CNC precision machined 3/4" furniture grade plywood frame members with hardwood spring rails. Frame assembled with furniture grade staples, premium glue, and 5/16" bolts and steel t-nuts.

## Features

Wood legs available in Standard DPC Wood Stains.

Specs

Width: 60"

Depth: 27"

Back Height: 34"

Seat Height: 20"

C.O.M. Yardage: 7