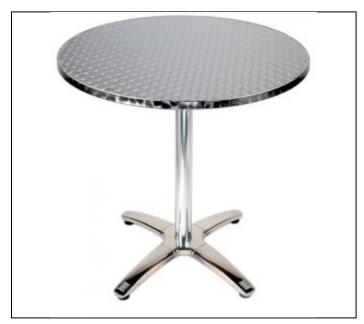

# <u>143</u>8 SS

## Specs

Width: 32" (81cm)
Depth: 32" (81cm)
Height: 29" (74cm)

### Overview

One piece stainless steel surface has integral die formed lip that does not trap food or liquids. Surface is permanently polished in circular pattern. Die cast aluminum spider fastens to man made treated wood product core in top. Column is anodized, bright polished aluminum. Base is powder coated cast iron with polished stainless steel clad cover. Screw-in adjustable plastic based glides are suitable for use on all surfaces.