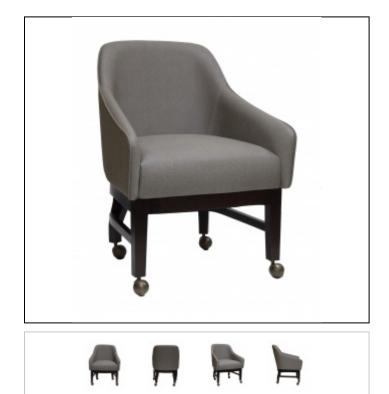

#### Features

Base available in Standard DPC Wood Finishes

Chair illustrated with optional 4 casters (available at an upcharge), also available without casters.

### Product Options

Photos show 6303 with optional casters - 6303-9(4)