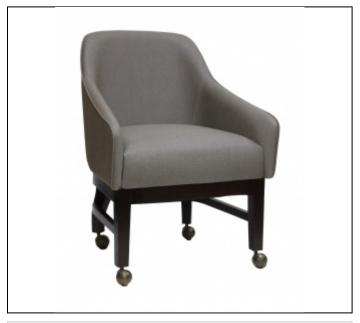

## Product Options

Photos show 6303 with optional casters - 6303-9(4)

### Features

Base available in Standard DPC Wood Finishes

Chair illustrated with optional 4 casters (available at an upcharge), also available without casters.