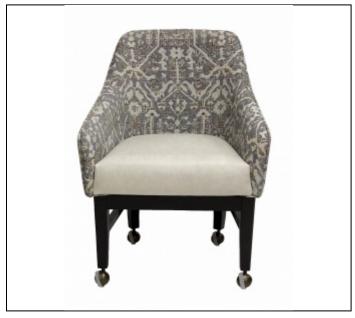

### Specs

Width: 25.5"

Depth: 26.5"

Back Height: 35"

Seat Height: 20"

Arm Height: 25.5"

C.O.M. Yardage: 4

## Product Options

Photos show 6303 with optional casters - 6303-9(4)

#### Features

Base available in Standard DPC Wood Finishes

Chair illustrated with optional 4 casters (available at an upcharge), also available without casters.