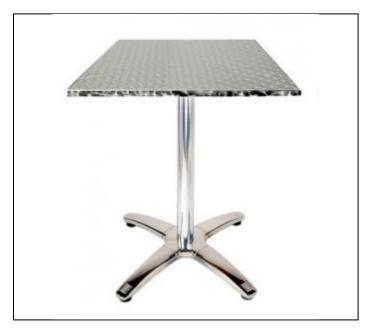

### Specs

Width: 32" (81cm)

Depth: 32" (81cm)

Height: 29" (74cm)

#### Overview

One piece stainless steel surface has integral die formed lip that does not trap food or liquids. Surface is permanently polished in circular pattern. Die cast aluminum spider fastens to man made treated wood product core in top. Column is anodized, bright polished aluminum. Base is powder coated cast iron with polished stainless steel clad cover. Screw-in adjustable plastic based glides are suitable for use on all surfaces.