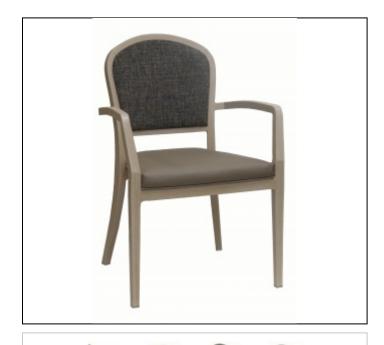

### Specs

Width: 23"

Depth: 24"

Back Height: 36"

Seat Height: 19"

Arm Height: 26"

Weight: 22lbs

C.O.M. Yardage: 1.5

### Overview

The NuGrain series features the look of real wood finishes on a strong, welded aluminum frame for heavy duty contract use designed for years of service. The heavy wall aluminum frame is finished with an engineered, heat transfer system that literally turns the frame surface into the look and feel of real wood without the worry of wood joints working loose over time. The NuGrain series is the perfect seating selection for senior living, club dining, and lobby areas in medical and public facilities. Molded foam seat cushions assure years of seating comfort and support. All foam cushioning meets the requirements of California Technical Bulletin 117.