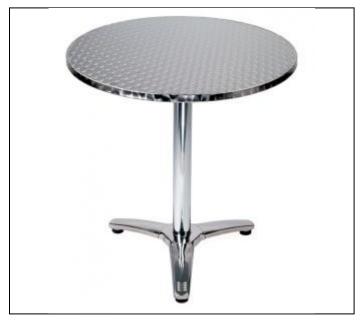

### Specs

Width: 28" (71cm)
Depth: 28" (71cm)
Height: 29" (74cm)

#### Overview

One piece stainless steel surface has integral die formed lip that does not trap food or liquids. Surface is permanently polished in circular pattern. Die cast aluminum spider fastens to man made treated wood product core in top. Column is anodized, bright polished aluminum. Base is powder coated cast iron with polished stainless steel clad cover. Screw-in adjustable plastic based glides are suitable for use on all surfaces.

#### Features

Anodized polished finish on aluminum clad feet and column. Screw-in adjustable mar resistant glides/levelers.