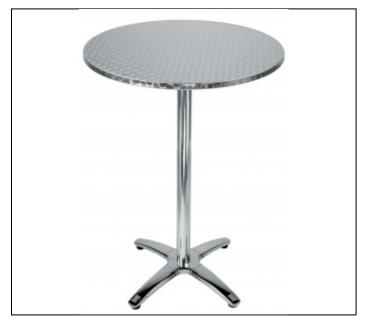

## Specs

Width: 28" (71cm)

Depth: 28" (71cm)

Height: 42" (107cm)

### Overview

One piece stainless steel surface has integral die formed lip that does not trap food or liquids. Surface is permanently polished in circular pattern. Die cast aluminum spider fastens to man made treated wood product core in top. Column is anodized, bright polished aluminum. Base is powder coated cast iron with polished stainless steel clad cover. Screw-in adjustable plastic based glides are suitable for use on all surfaces. This table is bar height of 42".

### Features

Anodized polished finish on aluminum clad feet and column. Screw-in adjustable mar resistant glides/levelers.