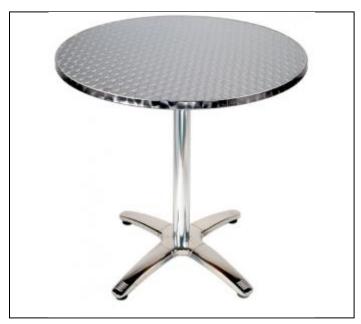

### Specs

Width: 36" (91cm)

Depth: 36" (91cm)

Height: 29" (74cm)

#### Overview

One piece stainless steel surface has integral die formed lip that does not trap food or liquids. Surface is permanently polished in circular pattern. Die cast aluminum spider fastens to man made treated wood product core in top. Column is anodized, bright polished aluminum. Base is powder coated cast iron with polished stainless steel clad cover. Screw-in adjustable plastic based glides are suitable for use on all surfaces.

#### Features

Anodized polished finish on aluminum clad feet and column. Screw-in adjustable mar resistant glides/levelers.