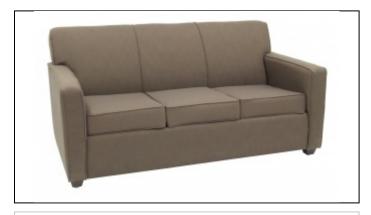

## QI-251-CH

#### Specs

Width: 71"

Depth: 36"

Back Height: 36"

Seat Height: 19.5"

Arm Height: 26"

C.O.M. Yardage: 10