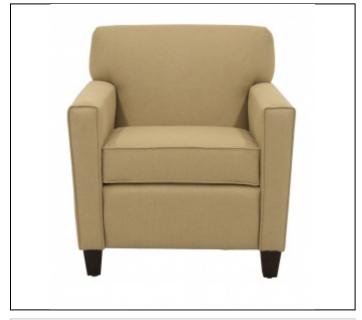

### Specs

Width: 33"

Depth: 34"

Back Height: 36"

Seat Height: 20"

Arm Height: 26.5"

C.O.M. Yardage: 6

#### Overview

Upholstery: Tight back design with loose reversible sewn seat. Seat cushions feature luxurious foam with Dacron wrap for pillow like comfort.

Seat Suspension: 8 gauge no sag hardened sinuous steel springs with 16 gauge tie wires to prevent spreading in contract use. Back Suspension: Luxurious quality foam supported by 12 gauge no sag sinuous springs with tie wires for cross support.

Frame: CNC precision machined 3/4" furniture grade plywood frame members with hardwood spring rails. Frame assembled with furniture grade stapled, premium glue and 5/16" bolts and steel tnuts.