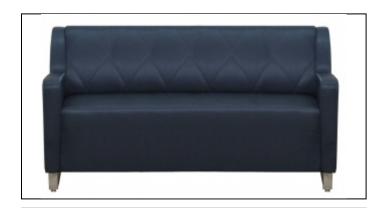

### Specs

Width: 73"

Depth: 34"

Back Height: 36"

Seat Height: 19"

Arm Height: 26"

C.O.M. Yardage: 15

#### Overview

Upholstery: Tight back design with an upholstered tight sewn seat.

Seat cushion and back cushion features luxurious foam with

Dacron wrap for pillow like comfort.

Seat Suspension: 8 gauge no sag hardened sinous steel springs with 16 gauge tie wires to prevent spreading in contract use.

#### **Features**

Choose from our Standard Powder Coat finishes for the base.

Image shown in Polished/Satin Chrome base contact your CSR or local Sales Rep for upcharge.