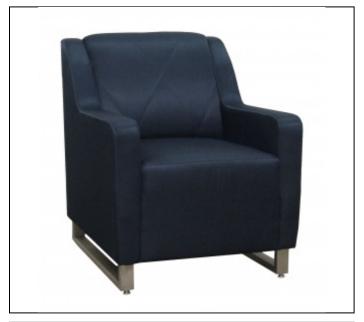

### Specs

Width: 28"

Depth: 34"

Back Height: 36"

Seat Height: 19"

Arm Height: 26"

C.O.M. Yardage: 6

### Overview

Upholstery: Tight back design with an upholstered tight sewn seat.

Seat cushion and back cushion features luxurious foam with

Dacron wrap for pillow like comfort.

Seat Suspension: 8 gauge no sag hardened sinous steel springs with 16 gauge tie wires to prevent spreading in contract use.

#### Features

Choose from our Standard Powder Coat finishes for the base.

Image shown in Polished/Satin Chrome base contact your CSR or local Sales Rep for upcharge.